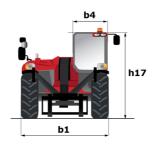

| Cabin ROPS - FOPS level 2                      |

# MT 1840 A 100D ST5 S1 - Dimensional drawing







## MT 1840 A 100D ST5 S1 - Load chart

Machine on tires with forks - with levelling device Metric

### 14 40° 13 12 11 10 30° 9 8 7 20° 6 5 4 10° 3 2 0° 6 5 4 10° 3 2 0° 6 10° 3 2 10° 6 8 7 10° 6 10° 6 10° 6 10° 6 10° 6 10° 6 10° 6 10° 6 10° 6 10° 6 10° 6 10° 6 10° 6 10° 6 10° 6 10° 6 10° 6 10° 6 10° 6 10° 6 10° 6 10° 6 10° 6 10° 6 10° 6 10° 6 10° 6 10° 6 10° 6 10° 6 10° 6 10° 6 10° 6 10° 6 10° 6 10° 6 10° 6 10° 6 10° 6 10° 6 10° 6 10° 6 10° 6 10° 6 10° 6 10° 6 10° 6 10° 6 10° 6 10° 6 10° 6 10° 6 10° 6 10° 6 10° 6 10° 6 10° 6 10° 6 10° 6 10° 6 10° 6 10° 6 10° 6 10° 6 10° 6 10° 6 10° 7 10° 8 10° 7 10° 8 10° 8 10° 8 10° 8 10° 8 10° 8 10° 8 10° 8 10° 8 10° 8 10° 8 10° 8 10° 8 10° 8 10° 8 10° 8 10° 8 10° 8 10° 8 10° 8 10° 8 10° 8 10° 8 10° 8 10° 8 10° 8 10° 8 10° 8 10° 8 10° 8 10° 8 10° 8