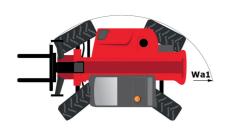

| Cabin ROPS - FOPS level 2                      |

# MT 1840 A 100D ST5 S1 - Dimensional drawing







## MT 1840 A 100D ST5 S1 - Load chart

Machine on tires with forks - with levelling device Metric

### 14 40° 13 12 11 10 30° 9 8 7 20° 6 5 4 10° 3 2 0° 6 5 4 10° 3 2 0° 6 10° 3 2 10° 6 8 7 10° 6 10° 6 10° 6 10° 6 10° 6 10° 6 10° 6 10° 6 10° 6 10° 6 10° 6 10° 6 10° 6 10° 6 10° 6 10° 6 10° 6 10° 6 10° 6 10° 6 10° 6 10° 6 10° 6 10° 6 10° 6 10° 6 10° 6 10° 6 10° 6 10° 6 10° 6 10° 6 10° 6 10° 6 10° 6 10° 6 10° 6 10° 6 10° 6 10° 6 10° 6 10° 6 10° 6 10° 6 10° 6 10° 6 10° 6 10° 6 10° 6 10° 6 10° 6 10° 6 10° 6 10° 6 10° 6 10° 6 10° 6 10° 6 10° 6 10° 6 10° 6 10° 6 10° 6 10° 6 10° 6 10° 6 10° 7 10° 8 10° 7 10° 8 10° 8 10° 8 10° 8 10° 8 10° 8 10° 8 10° 8 10° 8 10° 8 10° 8 10° 8 10° 8 10° 8 10° 8 10° 8 10° 8 10° 8 10° 8 10° 8 10° 8 10° 8 10° 8 10° 8 10° 8 10° 8 10° 8 10° 8 10° 8 10° 8 10° 8 10°