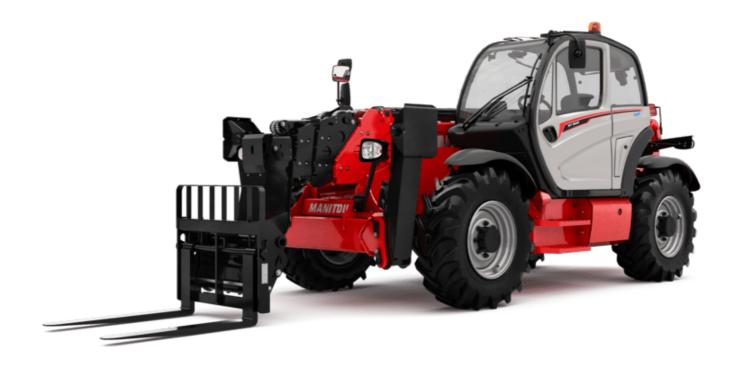

Technical sheet:

# MT 1840 A 100D ST5 S1





| Capacities