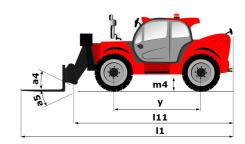

| Cabin ROPS - FOPS level 2                      |

# MT 1840 A 100D ST5 S1 - Dimensional drawing







## MT 1840 A 100D ST5 S1 - Load chart

Machine on tires with forks - with levelling device Metric

### 14 40° 13 12 11 10 30° 9 8 7 20° 6 5 4 10° 3 2 0° 6 5 4 10° 3 2 0° 6 10° 3 2 10° 6 8 7 10° 6 10° 6 10° 6 10° 6 10° 6 10° 6 10° 6 10° 6 10° 6 10° 6 10° 6 10° 6 10° 6 10° 6 10° 6 10° 6 10° 6 10° 6 10° 6 10° 6 10° 6 10° 6 10° 6 10° 6 10° 6 10° 6 10° 6 10° 6 10° 6 10° 6 10° 6 10° 6 10° 6 10° 6 10° 6 10° 6 10° 6 10° 6 10° 6 10° 6 10° 6 10° 6 10° 6 10° 6 10° 6 10° 6 10° 6 10° 6 10° 6 10° 6 10° 6 10° 6 10° 6 10° 6 10° 6 10° 6 10° 6 10° 6 10° 6 10° 6 10° 6 10° 6 10° 6 10° 6 10° 6 10° 6 10° 7 10° 8 10° 7 10° 8 10° 8 10° 8 10° 8 10° 8 10° 8 10° 8 10° 8 10° 8 10° 8 10° 8 10° 8 10° 8 10° 8 10° 8 10° 8 10° 8 10° 8 10° 8 10° 8 10° 8 10° 8 10° 8 10° 8 10° 8 10° 8 10° 8 10° 8 10° 8 10° 8 10° 8 10° 8 10